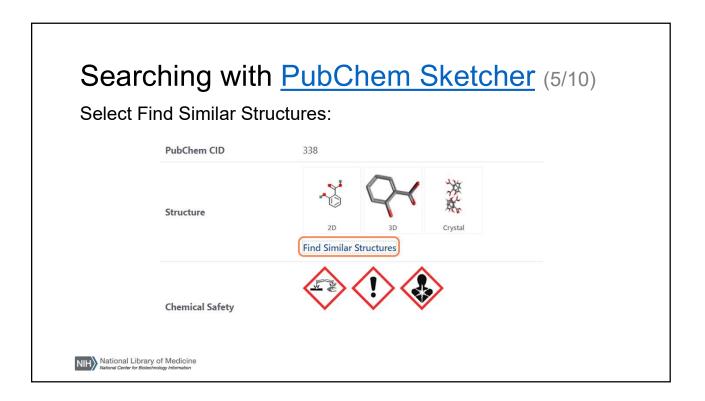

|                  | ing with <u>PubChem Sketcher</u> (4/10                                                                                                                                                                                                                                                                                                                                                 |
|------------------|----------------------------------------------------------------------------------------------------------------------------------------------------------------------------------------------------------------------------------------------------------------------------------------------------------------------------------------------------------------------------------------|
| lick or          | n the Structure image:                                                                                                                                                                                                                                                                                                                                                                 |
| NIH Nation       | ional Library of Medicine<br>al creme for Benchmange Information                                                                                                                                                                                                                                                                                                                       |
| Pub              | hem About Posts Submit Contact                                                                                                                                                                                                                                                                                                                                                         |
| SEARCH FOR       |                                                                                                                                                                                                                                                                                                                                                                                        |
| salicylic        | : acid                                                                                                                                                                                                                                                                                                                                                                                 |
| Treating this as | a text search.                                                                                                                                                                                                                                                                                                                                                                         |
| BEST MATCH       | Salicylic Acid; 2-Hydroxybenzoic Acid; 69-72-7; O-Hydroxybenzoic Acid; 2-Carboxyphenol; O-Carboxyphenol; Rutranex; Salonil;<br>Compound CID: 338<br>MF: CyHq0, MV: 138.12g/mol<br>UVBAC Name: SMILES: C1-CC=C(C( <c1)c(=0)0)0<br>IncMkey: YOSDEFSMILZCOT-UHFFRADYSA-N<br/>IncMe: IncMe: ISCHED:CH40276-64-2-1-3-5607(9)10/h1-4.8H;K9,10).<br/>Create Date: 2004-09-16</c1)c(=0)0)0<br> |