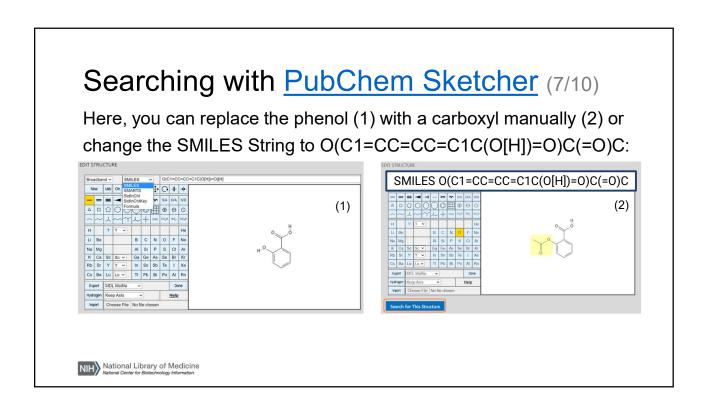

| Searchi<br>And select E     | •                                                                                                              |                          |                          |                            | <u>cher</u> (           | 6/10) |  |
|-----------------------------|----------------------------------------------------------------------------------------------------------------|--------------------------|--------------------------|----------------------------|-------------------------|-------|--|
|                             | Pub©he                                                                                                         |                          | Posts Submit Cont        | C C                        |                         |       |  |
|                             | SEARCH FOR                                                                                                     |                          |                          |                            |                         |       |  |
|                             | CID338 stru                                                                                                    | icture                   |                          |                            |                         |       |  |
|                             | Treating this as a structure search for CID 338. F Edit Structure Search for CID338 structure as text instead. |                          |                          |                            |                         |       |  |
|                             | Identity<br>(1)                                                                                                | Similarity<br>(>1,000)   | Substructure<br>(>1,000) | Superstructure<br>(>1,000) | 3D Similarity<br>(>802) |       |  |
|                             | Fingerprint Tanimoto-ba                                                                                        | sed 2-dimensional simila | rity search.             |                            |                         |       |  |
|                             | Percentage of the<br>Search All                                                                                | database searched: 42    | %.                       |                            |                         |       |  |
|                             |                                                                                                                |                          |                          |                            |                         |       |  |
| NIH National Library of Med |                                                                                                                |                          |                          |                            |                         |       |  |