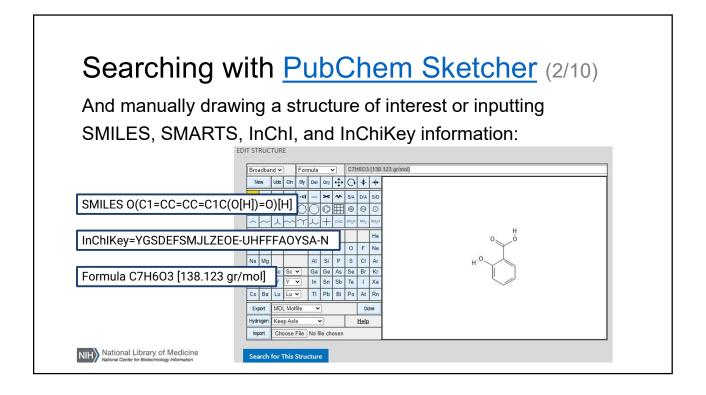

|                  | ing with <u>PubChem Sketcher</u> (4/10                                                                                                                                                                                                                                                                                                                                                 |
|------------------|----------------------------------------------------------------------------------------------------------------------------------------------------------------------------------------------------------------------------------------------------------------------------------------------------------------------------------------------------------------------------------------|