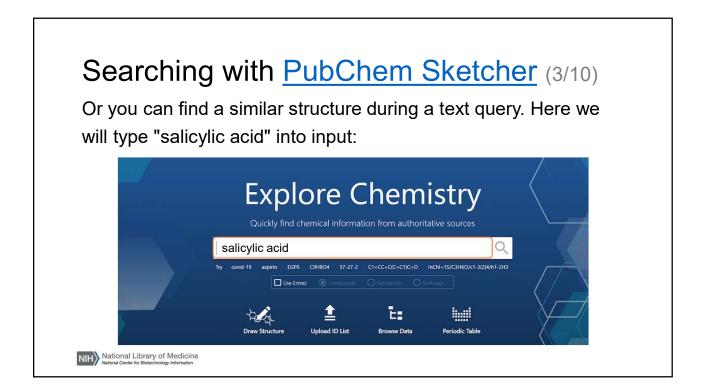

|                  | ing with <u>PubChem Sketcher</u> (4/10                                                                                                                                                                                                                                                                                                                                                 |
|------------------|----------------------------------------------------------------------------------------------------------------------------------------------------------------------------------------------------------------------------------------------------------------------------------------------------------------------------------------------------------------------------------------|
| lick or          | n the Structure image:                                                                                                                                                                                                                                                                                                                                                                 |
| NIH Nation       | ional Library of Medicine<br>al creme for Benchmange Information                                                                                                                                                                                                                                                                                                                       |
| Pub              | hem About Posts Submit Contact                                                                                                                                                                                                                                                                                                                                                         |
| SEARCH FOR       |                                                                                                                                                                                                                                                                                                                                                                                        |
| salicylic        | : acid                                                                                                                                                                                                                                                                                                                                                                                 |
| Treating this as | a text search.                                                                                                                                                                                                                                                                                                                                                                         |
| BEST MATCH       | Salicylic Acid; 2-Hydroxybenzoic Acid; 69-72-7; O-Hydroxybenzoic Acid; 2-Carboxyphenol; O-Carboxyphenol; Rutranex; Salonil;<br>Compound CID: 338<br>MF: CyHq0, MV: 138.12g/mol<br>UVBAC Name: SMILES: C1-CC=C(C( <c1)c(=0)0)0<br>IncMkey: YOSDEFSMILZCOT-UHFFRADYSA-N<br/>IncMe: IncMe: ISCHED:CH40276-64-2-1-3-5607(9)10/h1-4.8H;K9,10).<br/>Create Date: 2004-09-16</c1)c(=0)0)0<br> |