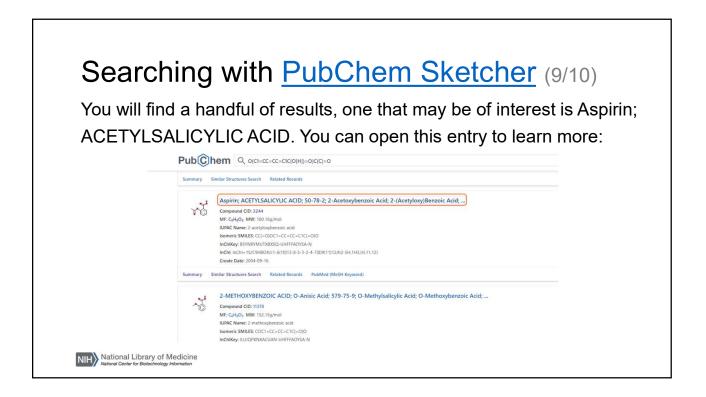

|                             | Percentage of the<br>Search All                                                                                | database searched: 42    | %.                       |                            |                         |       |  |
|                             |                                                                                                                |                          |                          |                            |                         |       |  |
| NIH National Library of Med |                                                                                                                |                          |                          |                            |                         |       |  |