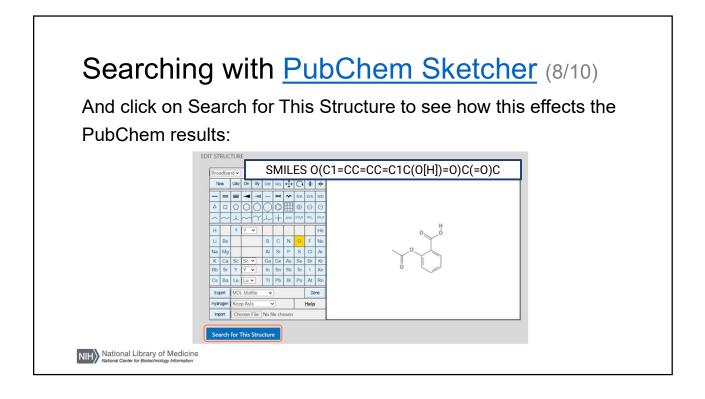

|
|                             | Percentage of the<br>Search All                                                                                | database searched: 42    | %.                       |                            |                         |       |  |
|                             |                                                                                                                |                          |                          |                            |                         |       |  |
| NIH National Library of Med |                                                                                                                |                          |                          |                            |                         |       |  |